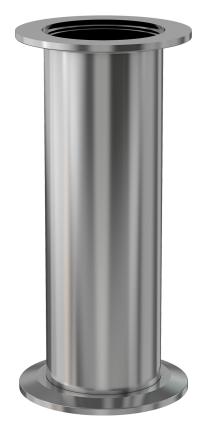

# ISO-KF full nipple NW-10 full nipple

Part number: 2N-NW-10

## ISO-KF full nipple NW-10 full nipple

- ISO-KF flanges are manufactured in accordance with DIN 28403 and ISO 2861
- Most common standard lengths and sizes listed
- Many others available, including a range of 316L material and preps for metric tubing
- Contact us at 800-824-4166 if you can't find exactly what you need

#### 2N-NW-10

| Parameters        | Specifications                                                                             |
|-------------------|--------------------------------------------------------------------------------------------|
| Flange 1          | DN 10 ISO-KF                                                                               |
| Туре              | Full Nipple                                                                                |
| Material          | 304 stainless                                                                              |
| Tube OD           | 1/2"                                                                                       |
| Length            | 2.50"                                                                                      |
| Vacuum Range      | FKM: 1 · 10 <sup>-8</sup> mbar to 1 bar<br>Metal seal: 1 · 10 <sup>-10</sup> mbar to 1 bar |
| Temperature Range | FKM: -20 °C to 180 °C<br>Metal seal: -270 °C to 150 °C                                     |
| Weight            | 0.15 lbs                                                                                   |