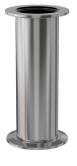

# ISO-KF full nipple NW-10 full nipple

Part number: 2N-NW-10

## ISO-KF full nipple NW-10 full nipple

- ISO-KF flanges are manufactured in accordance with DIN 28403 and ISO 2861
- Most common standard lengths and sizes listed
- Many others available, including a range of 316L material and preps for metric tubing
- Contact us at 800-824-4166 if you can't find exactly what you need

#### 2N-NW-10

| Parameters        | Specifications                                                                             |
|-------------------|--------------------------------------------------------------------------------------------|
| Flange 1          | DN 10 ISO-KF                                                                               |
| Туре              | Full Nipple                                                                                |
| Material          | 304 stainless                                                                              |
| Tube OD           | 1/2"                                                                                       |
| Length            | 2.50"                                                                                      |
| Vacuum Range      | FKM: 1 · 10 <sup>-8</sup> mbar to 1 bar<br>Metal seal: 1 · 10 <sup>-10</sup> mbar to 1 bar |
| Temperature Range | FKM: -20 °C to 180 °C<br>Metal seal: -270 °C to 150 °C                                     |
| Weight            | 0.15 lbs                                                                                   |