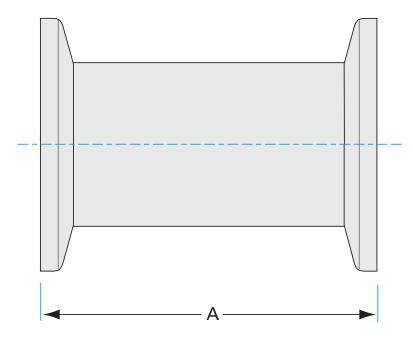

Similar Image

| Dimensi<br>(in inches) | ons   |  |
|------------------------|-------|--|
| Dim A                  | 2.50" |  |

#### 2N-NW-10

| Parameters        | Specifications                                                                             |
|-------------------|--------------------------------------------------------------------------------------------|
| Flange 1          | DN 10 ISO-KF                                                                               |
| Туре              | Full Nipple                                                                                |
| Material          | 304 stainless                                                                              |
| Tube OD           | 1/2"                                                                                       |
| Length            | 2.50"                                                                                      |
| Vacuum Range      | FKM: 1 · 10 <sup>-8</sup> mbar to 1 bar<br>Metal seal: 1 · 10 <sup>-10</sup> mbar to 1 bar |
| Temperature Range | FKM: -20 °C to 180 °C<br>Metal seal: -270 °C to 150 °C                                     |
| Weight            | 0.15 lbs                                                                                   |